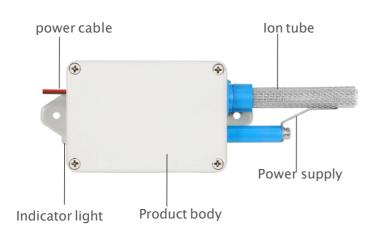

### **SPECIFICATIONS**

| Product information |                              |
|---------------------|------------------------------|
|                     |                              |
| Adaptive air volume | 500 CFM (850 m³/h)           |
| Application area    | 40 m²                        |
| Shell material      | ABS Flame retardant material |
| Weight              | 115 g                        |
| Product size        | 163*57*34 mm                 |
| Noise               | ≤10 dB                       |

#### **Electrical**

| Rated Voltage | 12V DC |
|---------------|--------|
| Power         | 5 W    |

| Ionization Tube     |                                                         |
|---------------------|---------------------------------------------------------|
| Quantity            | 1 pcs                                                   |
| Size                | 70 mm                                                   |
| Estimated Tube Life | 17000 Hours                                             |
| Material            | Various composite materials, stainless steel outer mesh |