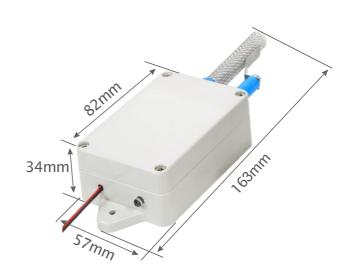

### **SPECIFICATIONS**

| Product information |                              |
|---------------------|------------------------------|
|                     |                              |
| Adaptive air volume | 500 CFM (850 m³/h)           |
| Application area    | 40 m²                        |
| Shell material      | ABS Flame retardant material |
| Weight              | 115 g                        |
| Product size        | 163*57*34 mm                 |
| Noise               | ≤10 dB                       |